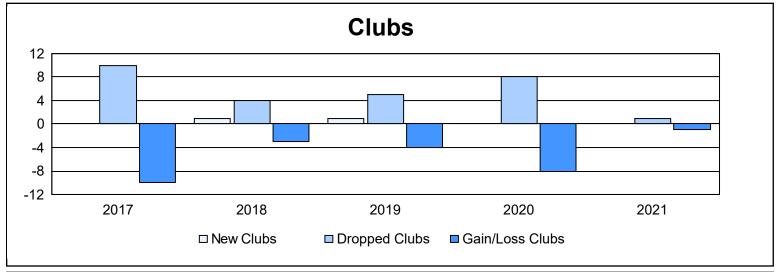

| Year      | New<br>Clubs | Dropped<br>Clubs | Gain/<br>Loss<br>Clubs | New<br>Members | Charter<br>Members | Reinstate<br>Members | Transfer<br>Members | Total<br>Member<br>Added | Total<br>Members<br>Dropped | Gain/<br>Loss<br>Members |
|-----------|--------------|------------------|------------------------|----------------|--------------------|----------------------|---------------------|--------------------------|-----------------------------|--------------------------|
| 2016-2017 | 0            | 10               | -10                    | 382            | 1                  | 20                   | 27                  | 430                      | 543                         | -113                     |
| 2017-2018 | 1            | 4                | -3                     | 347            | 26                 | 16                   | 29                  | 418                      | 534                         | -116                     |
| 2018-2019 | 1            | 5                | -4                     | 304            | 28                 | 20                   | 10                  | 362                      | 483                         | -121                     |
| 2019-2020 | 0            | 8                | -8                     | 208            | 34                 | 9                    | 11                  | 262                      | 434                         | -172                     |
| 2020-2021 | 0            | 1                | -1                     | 129            | 5                  | 42                   | 12                  | 188                      | 443                         | -255                     |
| Average   | 0            | 6                | -5                     | 274            | 19                 | 21                   | 18                  | 332                      | 487                         | -155                     |