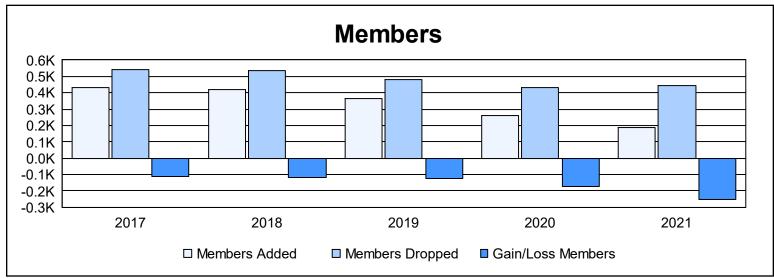

| Year      | New<br>Clubs | Dropped<br>Clubs | Gain/<br>Loss<br>Clubs | New<br>Members | Charter<br>Members | Reinstate<br>Members | Transfer<br>Members | Total<br>Member<br>Added | Total<br>Members<br>Dropped | Gain/<br>Loss<br>Members |
|-----------|--------------|------------------|------------------------|----------------|--------------------|----------------------|---------------------|--------------------------|-----------------------------|--------------------------|
| 2016-2017 | 0            | 10               | -10                    | 382            | 1                  | 20                   | 27                  | 430                      | 543                         | -113                     |
| 2017-2018 | 1            | 4                | -3                     | 347            | 26                 | 16                   | 29                  | 418                      | 534                         | -116                     |
| 2018-2019 | 1            | 5                | -4                     | 304            | 28                 | 20                   | 10                  | 362                      | 483                         | -121                     |
| 2019-2020 | 0            | 8                | -8                     | 208            | 34                 | 9                    | 11                  | 262                      | 434                         | -172                     |
| 2020-2021 | 0            | 1                | -1                     | 129            | 5                  | 42                   | 12                  | 188                      | 443                         | -255                     |
| Average   | 0            | 6                | -5                     | 274            | 19                 | 21                   | 18                  | 332                      | 487                         | -155                     |